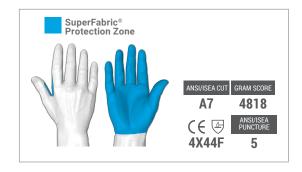

## 9000 Series™



## **PROTECTION ZONES:**



## **FEATURES:**

The versatile 9000 Series offers a line of palm-coated knit gloves, supplemented with SuperFabric to rand materials for industry-leading cut resistance, and purpose-built for a variety of industrial applications. Most of the 9000 Series gloves feature a unique palm coating, maintaining the highest grip in varying conditions while providing increased abrasion resistance to extend product life.

## **ATTRIBUTES:**

| Style:      | Seamless Coated    |
|-------------|--------------------|
| Grip:       | Dry                |
| Cuff Style: | Elastic            |
| Sizes:      | 7/S through 11/XXL |



Call 1-877-MY ARMOR or visit hexarmor.com

HexArmor® products are cut and puncture resistant, NOT CUT AND PUNCTURE PROOF. Do not use with moving or serrated blades or tools. U