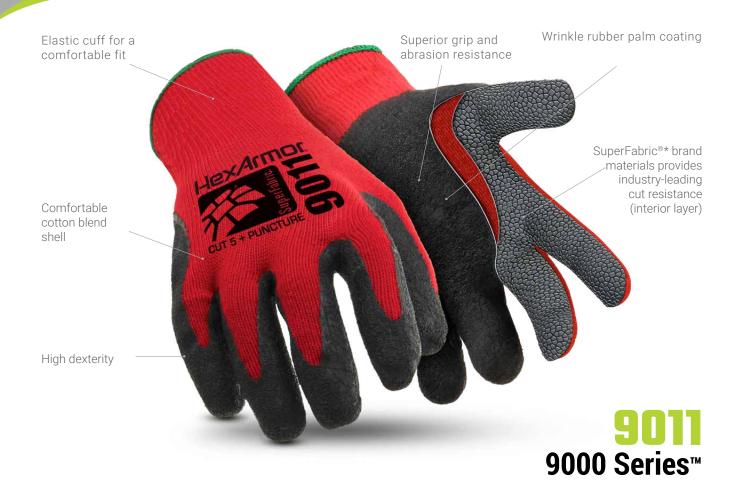

## **FEATURES:**

The versatile 9000 Series offers a line of palm-coated knit gloves, supplemented with SuperFabric to rand materials for industry-leading cut resistance, and purpose-built for a variety of industrial applications. Most of the 9000 Series gloves feature a unique palm coating, maintaining the highest grip in varying conditions while providing increased abrasion resistance to extend product life.

## **ATTRIBUTES:**

| Style:      | Seamless Coated    |
|-------------|--------------------|
| Grip:       | Dry                |
| Cuff Style: | Elastic            |
| Sizes:      | 7/S through 11/XXL |