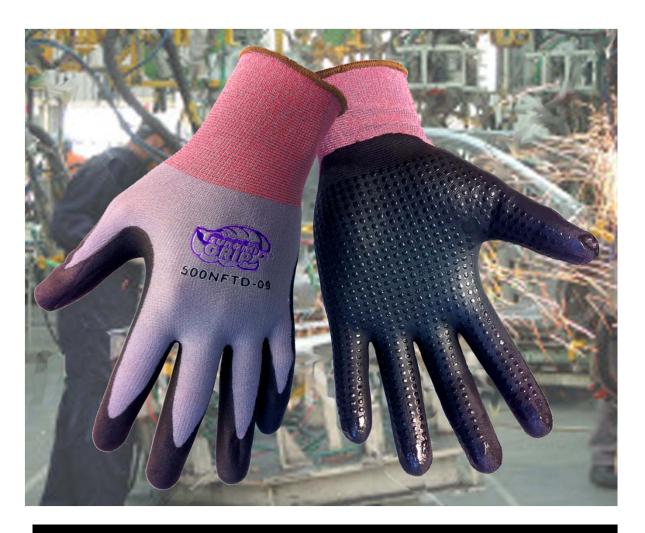

## Tsunami™ Series

| Style   | Sizes         | Construction                                                              | Liner             | Cuff                   | Coating               |
|---------|---------------|---------------------------------------------------------------------------|-------------------|------------------------|-----------------------|
| 500NFTD | S(7) – XL(10) | "NFT", new foam<br>technology nitrile with<br>nitrile dots on nylon shell | 15 gauge<br>nylon | Color<br>coded<br>size | "NFT" foam<br>Nitrile |

## Applications:

Electronic assembly, food processing, automotive, construction work and general all purpose use.

## Qualities:

- Outstanding Wet Oil Grip
- Fantastic Dexterity, Fit & Feel
- •15 gauge nylon gives silky feel

Global Glove & Safety Mfg Inc 13915 Radium St. NW

Ramsey, MN 55303

Sales@globalglove.com

www.globalglove.com