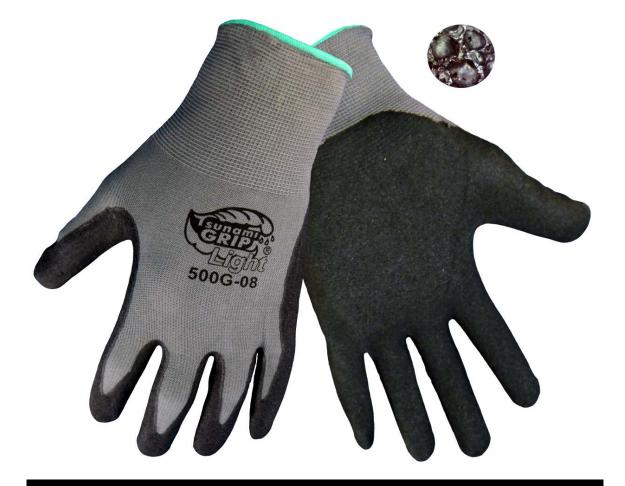

## Tsunami Grip® 500G

| Style | Sizes                         | Cuff                          | Coating                                             |
|-------|-------------------------------|-------------------------------|-----------------------------------------------------|
| 500G  | XS (6)<br>through<br>XXL (11) | Color coded by size knitwrist | Single dip,<br>Mach-Finish <sup>TM</sup><br>nitrile |

## **Qualities:**

- Outstanding wet oil grip
- Fantastic dexterity, fit & feel
  - Economy priced
  - Dark colors hide dirt

Global Glove & Safety Mfg Inc 13915 Radium St. NW Ramsey, MN 55303

Phone:763-450-0110