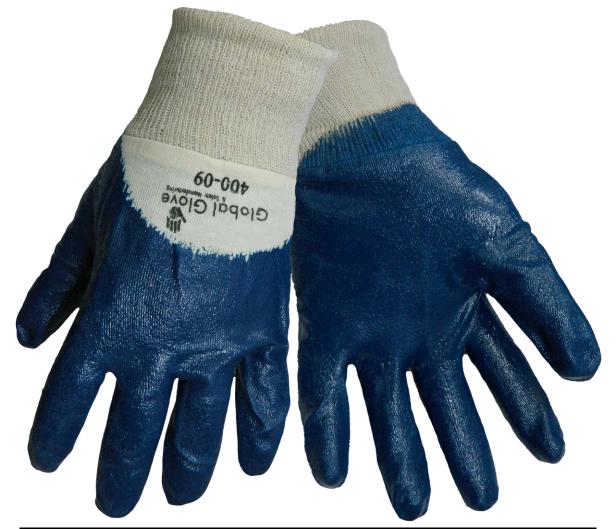

|   | 7 | ì | ١ | 1 | ā | ١ |
|---|---|---|---|---|---|---|
| 4 | 1 |   | L | U |   | 1 |

| Style | Sizes             | Shell               | Coating                                    |
|-------|-------------------|---------------------|--------------------------------------------|
| 400   | S (7) to 2XL (11) | Two Piece Interlock | <sup>3</sup> / <sub>4</sub> Dipped Nitrile |

## **Applications:**

Excellent industrial & mechanical glove for all types of material handling. Perfect for any application that requires a great grip.

## **Qualities:**

Nitrile provides excellent abrasion resistance

Global Glove & Safety Mfg Inc 13915 Radium St. NW Ramsey, MN 55303

Phone:763-450-0110 763-450-0990 Fax: