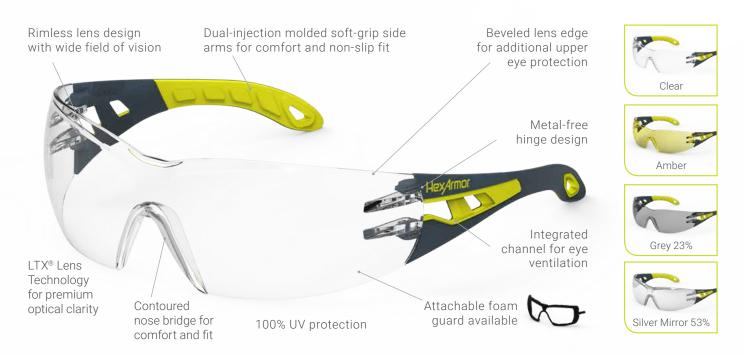

## HEXARMOR® MX200

## Modern style with wraparound lens design for maximum protection

## Made in Germany

| PART NUMBERS:         |                 |             |  |  |
|-----------------------|-----------------|-------------|--|--|
| Lens                  | Coating         | Part Number |  |  |
| Clear                 | TruShield®      | 11-10001-02 |  |  |
| Clear                 | TruShield®2F    | 11-10002-03 |  |  |
| Clear                 | TruShield®S     | 11-10003-04 |  |  |
| Clear                 | TruShield®2SF   | 11-10004-05 |  |  |
| Amber                 | TruShield®      | 11-10005-02 |  |  |
| Grey 23%              | TruShield®      | 11-10006-02 |  |  |
| Silver Mirror 53%     | Anti-fog inside | 11-10007-06 |  |  |
| Attachable Foam Guard |                 | 14-10012    |  |  |