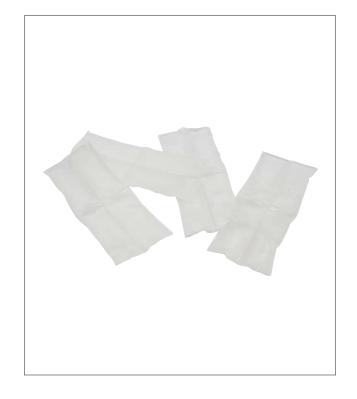

# EZ-COOL® REPLACEMENT COOLING PACKS FOR PHASE CHANGE ACTIVE FIT & ACTIVE FIT FR COOLING VEST

- 1 set of 4 cooling pack inserts
- PCM is non-flammable, non-toxic, and non-combustible
- $^{\bullet}$  To activate place in freezer, refrigerator, or cooler with ice set at 58°F
- Set time of 45 minutes to ensure packs are frozen solid throughout
- · Cooling effects last for up to 3 hours
- Cooling packs are deployed in a variety of shapes and sizes for personal comfort and maximum cooling results

### **TECHNICAL DATA**

| MATERIAL    | PCM - Alkane Blend<br>Packs012 Polyurethane |
|-------------|---------------------------------------------|
| COLOR       | ☐ Clear                                     |
| SIZE        | Various shapes and sizes                    |
| PACKAGING   | 1 set, 4 inserts                            |
| CASE        | 16" x 16" x 10" / 40.6cm x 40.6cm x 25.4cm  |
| CASE WEIGHT | 33 lbs / 15 kg                              |
| ITEM WEIGHT | 5 lbs / 2.26 kg                             |
| C00         | USA                                         |