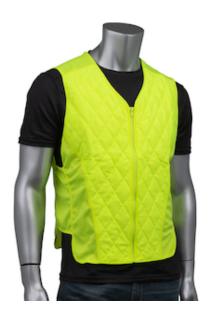

## EZ-Cool®

#### **Evaporative Cooling Vest Contoured with Zipper**

- Lightweight, easy to activate and durable
- 1-2 minute activation time
- Can provide 5-10 hours of cooling relief per activation
- Cools the body 15-20 degrees from the ambient temperature
- Provides uniform cooling effect without the swelling and slime effect
- Dries after use and when properly stored eliminates the chance of mold or mildew to set in
- Comfortable quilted nylon outer shell with inner cooling fabric and water repellent nylon liner
- V-neck design with zipper closure

#### **Technical Data**

| Color                | Hi-Vis Yellow          |
|----------------------|------------------------|
| Sizes Available      | S-3XL                  |
| Packaging            | Bagged Each            |
| Packed               | 25/Case                |
| Case Dimensions (in) | 15.75 x 11.81 x 15.75  |
| Case Weight (lbs)    | 19.84                  |
| Country of Origin    | China                  |
| Fabric               | Nylon, Polyester       |
| Closure              | Zipper                 |
| Construction         |                        |
| Certifications       |                        |
| Product Circularity  | Reusable / Launderable |