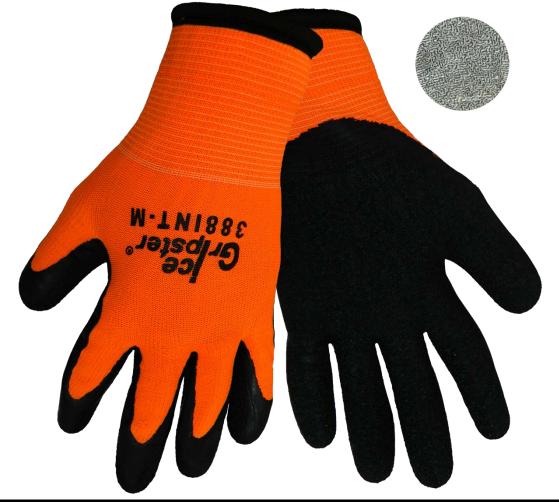

## Ice Gripster® 388INT

| Style                | Sizes                      | Shell                                                                                                          | Coating             |
|----------------------|----------------------------|----------------------------------------------------------------------------------------------------------------|---------------------|
| Ice Gripster® 388INT | Medium<br>Large<br>X-Large | Water repellent 2 layer<br>seamless brushed synthetic<br>terrycloth inner liner, Hi-Vis<br>orange outer shell. | Black etched rubber |

## **Qualities:**

•Water repellent liner
•Snug Stretch fit
•Black etched rubber for extra grip
• Extra warm for cold weather

Global Glove & Safety Mfg Inc 13915 Radium St. NW Ramsey, MN 55303

Phone:763-450-0110 Fax: 763-450-0990