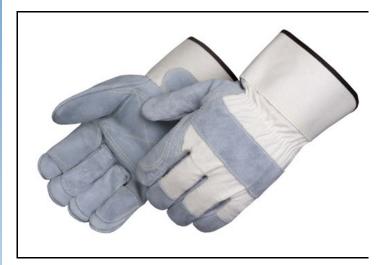

## **PRODUCT DESCRIPTION:**

Premium side split leather, double palm and fingers

- Made from cowhide leather
- Sewn with Kevlar® thread
- Gunn pattern
- Cotton palm lining
- 2¾" rubberized safety cuff
- White heavy canvas back with knuckle strap
- Wing thumb construction

### **TECHNICAL DATA:**

Material: 70% cowhide leather, 30% cotton

Color: Grey leather, white canvas back & cuff

Sizes: Men's Large
Packaging: 1 dozen/poly bag

6 dozen/case

International Standards: Not Applicable