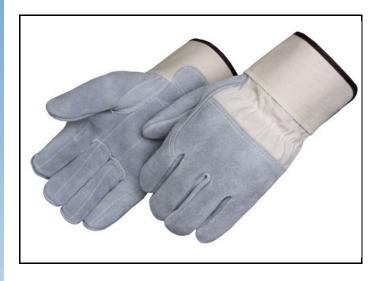

#### **PRODUCT DESCRIPTION:**

Fully quilted double palm and fingers, ¾ leather back with reinforced thumb

- Made from cowhide leather
- Sewn with Kevlar® thread
- Gunn pattern
- Cotton palm lining
- 2¾" rubberized safety cuff
- ¾ leather and white heavy canvas back
- Wing thumb construction