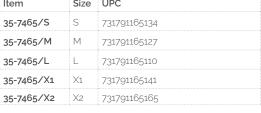

## ANSI CUT LEVEL A4

| 3         |      |              |  |  |  |  |  |
|-----------|------|--------------|--|--|--|--|--|
| Item      | Size | UPC          |  |  |  |  |  |
| 35-7465/S | S    | 731791165134 |  |  |  |  |  |
| 35-7465/M | М    | 721701165127 |  |  |  |  |  |