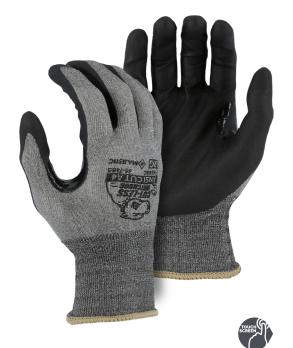

## **CUT-LESS WATCHDOG**CUT RESISTANT GLOVES

- ◆ Seamless knit glove with KorPlex™ cut resistant technology
- Premium breathable foam nitrile palm coating for superior dexterity, grip, and durability
- ◆ Touch screen capable, allowing use on most smart phones and tablets
- ◆ 18-gauge KorPlex™
- Pre-curved finger design to minimize hand fatigue

| Technical Data |              |  |  |
|----------------|--------------|--|--|
| Material       | KorPlex™     |  |  |
| Cuff Closure   | Knit wrist   |  |  |
| Coating        | Foam nitrile |  |  |
| Knit Gauge     | 18-gauge     |  |  |
| Sizes          | S-XXL        |  |  |