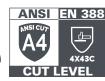

| Performanc    | е |   | EI | N 38 | 8: 4X43C |
|---------------|---|---|----|------|----------|
| Abrasion      | 0 | 1 | 2  | 3    | 4        |
| Cut           | X | 1 | 2  | 3    | 4 5      |
| Tear          | 0 | 1 | 2  | 3    | 4        |
| Puncture      | 0 | 1 | 2  | 3    | 4        |
| Cut (TDM-100) | Α | В | С  | D    | E F      |

## ANSI CUT LEVEL A4

| 3         |      |              |  |  |  |  |  |
|-----------|------|--------------|--|--|--|--|--|
| Item      | Size | UPC          |  |  |  |  |  |
| 35-7465/S | S    | 731791165134 |  |  |  |  |  |
| 35-7465/M | М    | 721701165127 |  |  |  |  |  |