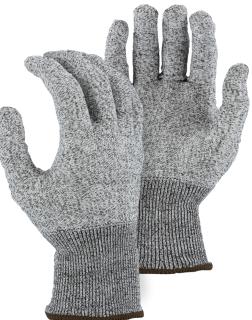

# **CUT-LESS WATCHDOG** CUT RESISTANT GLOVES

- ◆ Seamless knit glove with KorPlex<sup>™</sup> cut resistant technology
- Sanitized Actifresh coating
- Long knit cuff for a more secure fit
- FDA 21 CFR 177.250 certified

### Technical Data

| Material      | KorPlex™                             |  |  |
|---------------|--------------------------------------|--|--|
| Certification | FDA 21 CFR 177.250                   |  |  |
| Cuff Closure  | Knit wrist                           |  |  |
| Knit Gauge    | 13- gauge                            |  |  |
| Sizes         | S-3XL                                |  |  |
| Case Size     | DIMENSIONS: 20.47 x 11.42 x 13.78 in |  |  |
| COO           | China                                |  |  |