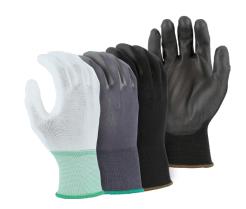

| Also Available |                               |  |
|----------------|-------------------------------|--|
| 3433           | White PU on white nylon liner |  |
| 3434           | Gray PU on gray nylon liner   |  |
| 3432           | Black PU on black nylon liner |  |