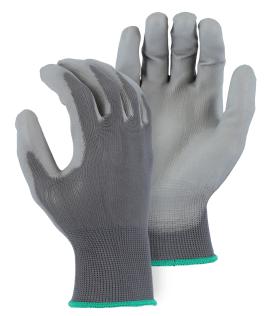

## PALM COATED GLOVE ON KNIT POLYESTER LINER

- Gray polyurethane palm coating
- ◆ 13-gauge seamless knit polyester liner
- Ultra-sensitive
- Super dexterity & grip
- Designed for light duty assembly work

| Technical Data |                                               |  |
|----------------|-----------------------------------------------|--|
| Material       | Polyester                                     |  |
| Cuff Closure   | Knit wrist                                    |  |
| Coating        | Polyurethane                                  |  |
| Knit Gauge     | 13-gauge                                      |  |
| Sizes          | S-XL                                          |  |
| Packaging      | 1 dz/bag, 20 dz/case                          |  |
| Case Size      | WEIGHT: 18 lbs<br>DIMENSIONS: 25" X 11" X 15" |  |
| COO            | China                                         |  |