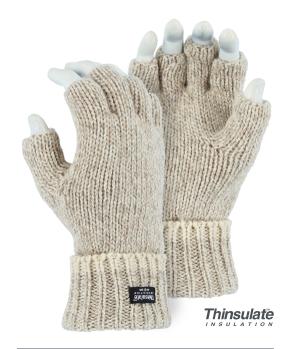

## WINTER LINED WOOL GLOVE FINGERLESS

- ◆ Thinsulate® lined ragg wool glove
- Fingerless
- ◆ Two-ply

| Technical Data |                                                    |  |
|----------------|----------------------------------------------------|--|
| Material       | Ragg wool                                          |  |
| Cuff Closure   | Knit                                               |  |
| Lining         | Thinsulate®                                        |  |
| Size           | L                                                  |  |
| Packaging      | 5dz/case                                           |  |
| Case Size      | WEIGHT: 17.52 lbs<br>DIMENSIONS: 20" X 15" X 17.5" |  |
| COO            | China                                              |  |