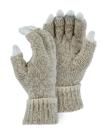

## Also Available in

| 3422P | Thinsulate® lined ragg wool glove with sewn-on leather palm. Fingerless with knit hood. |
|-------|-----------------------------------------------------------------------------------------|
| 3427  | Heavy weight 2-ply ragg wool fingerless glove.                                          |