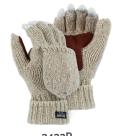

## Also Available in

| 3422P | Thinsulate® lined ragg wool glove with sewn-on leather palm. Fingerless with knit hood. |
|-------|-----------------------------------------------------------------------------------------|
| 3427  | Heavy weight 2-ply ragg wool fingerless glove.                                          |