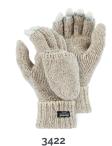

## Also Available in

| Thinsulate® lined 2-ply ragg wool glove.<br>Fingerless with hood. |
|-------------------------------------------------------------------|
| Medium weight single-ply ragg wool glove.<br>Full-fingered.       |