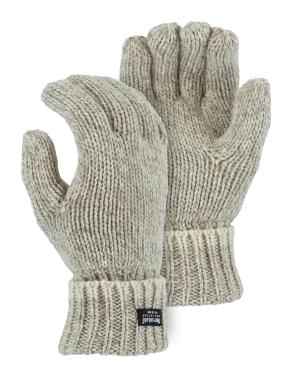

## WINTER LINED WOOL GLOVE FULL-FINGERED

- Medium weight single-ply ragg wool glove
- Full-fingered
- ◆ Thinsulate® lined for added warmth

| Technical Data |                                                   |  |
|----------------|---------------------------------------------------|--|
| Material       | Ragg wool                                         |  |
| Cuff Closure   | Knit                                              |  |
| Lining         | Thinsulate®                                       |  |
| Size           | M-XL                                              |  |
| Packaging      | 5dz/case                                          |  |
| Case Size      | WEIGHT: 19.5 lbs<br>DIMENSIONS: 21.5" X 16" X 18" |  |
| COO            | China                                             |  |