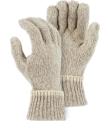

## Also Available in

| Thinsulate® lined 2-ply ragg wool glove.<br>Fingerless with hood. |
|-------------------------------------------------------------------|
| Medium weight single-ply ragg wool glove.<br>Full-fingered.       |