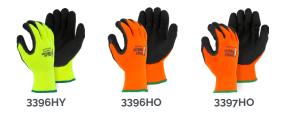

#### Also Available Winter wear high visibility yellow Polar Penguin® knit glove with black foam latex 3396HY palm coating Winter wear high visibility orange Polar Penguin® knit glove with black foam latex 3396HON palm coating.