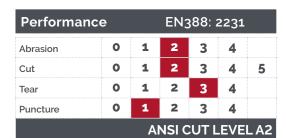

# **POLAR PENGUIN® WINTER GLOVE** LATEX PALM COATING ON HI-VIS ORANGE LINER

- Winter or freezer wear heavyweight napped terry knit glove
- High visibility orange acrylic knit liner
- Black foam latex coated palm for excellent grip and wear resistance
- Pre-curved finger design to minimize hand fatigue
- Super fit and grip
- CE Cut Level 2, ANSI A2
- Glove has no logo; designed for custom logo and personalization