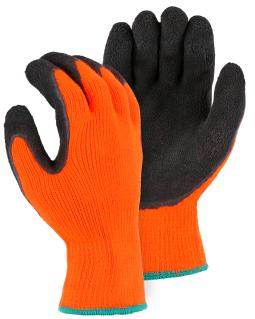

# **POLAR PENGUIN® WINTER GLOVE** LATEX PALM COATING ON HI-VIS ORANGE LINER

- Winter or freezer wear heavyweight napped terry knit glove
- High visibility orange acrylic knit liner
- Black foam latex coated palm for excellent grip and wear resistance
- Pre-curved finger design to minimize hand fatigue
- Super fit and grip
- CE Cut Level 2, ANSI A2
- Glove has no logo; designed for custom logo and personalization

## 3396HON

**Reliability in Safety.** 

**Majestic Glove** 2510 W Casino Rd Everett, WA 98204

P: 800-367-4568 F: 425-407-1030 orders@majesticglove.com

majesticglove.com

EYE FOOT ARM PROTECTION PROTECTION PROTECTION HEAD PROTECTION All safety equipment should be selected in conjunction with an approved safety program that assesses your specific hazards. The selection and use of specific products sold by clusively within the control of, and remains the sole responsibility of the customer. Many variables beyond the control of Majestic affect the results obtained in applying Maioctic is o these products. Inappropriate selection and/or use of safety products may cause serious injury.