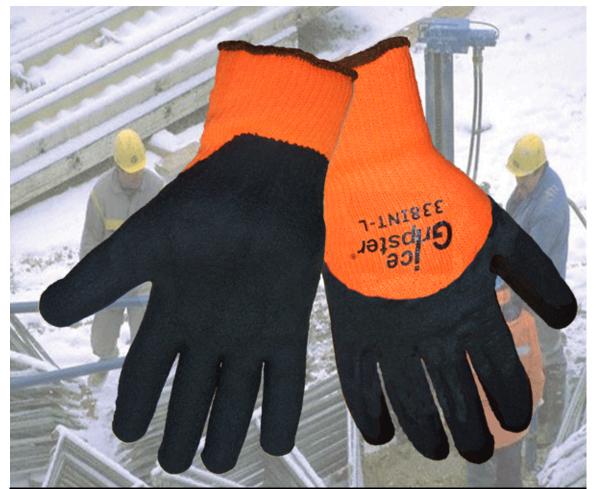

## **338INT**

| Style  | Sizes                      | Shell                                                                                                              | Coating                                                |
|--------|----------------------------|--------------------------------------------------------------------------------------------------------------------|--------------------------------------------------------|
| 338INT | Medium<br>Large<br>X-Large | 2 layer proprietary system.<br>Seamless brushed synthetic<br>terrycloth inner liner, hi-vis<br>orange outer shell. | <sup>3</sup> / <sub>4</sub> Dip black<br>etched rubber |

## **Qualities:**

•Snug stretch fit

- •¾ dip Black etched rubber for extra grip and knuckle protection
  - Extra warm for cold weather •ASTM F-1790 level 2

Global Glove & Safety Mfg Inc 13915 Radium St. NW Ramsey, MN 55303 Phone:763-450-0110 Fax: 763-450-0990