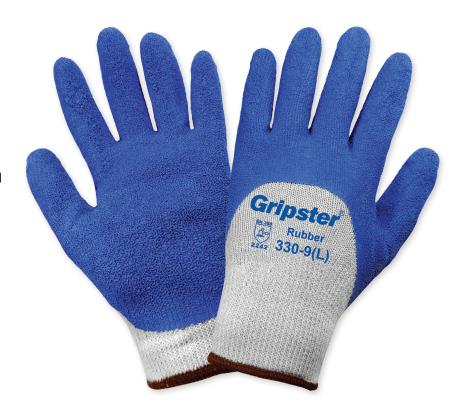

#### **DESCRIPTION**

This seamless glove is a dependable general purpose option that features a 10-gauge poly/cotton liner. The shell is enhanced by a etched finish rubber 3/4 dipped palm.

#### **FEATURES**

- Etched finish rubber palm is excellent for wet or dry grip plus puncture resistance
- 10-gauge poly/cotton shell offers comfort and flexibility
- Knit wrist cuff prevents gloves from slipping off during use

### **SPECIFICATIONS**

| SHELL            | GAUGE | COLOR | DIP        | COLOR | COATING              | CUFF       | EN 388 |
|------------------|-------|-------|------------|-------|----------------------|------------|--------|
| POLYESTER/COTTON | 10    | GRAY  | 3/4 DIPPED | BLUE  | ETCHED FINISH RUBBER | KNIT WRIST | 2242   |