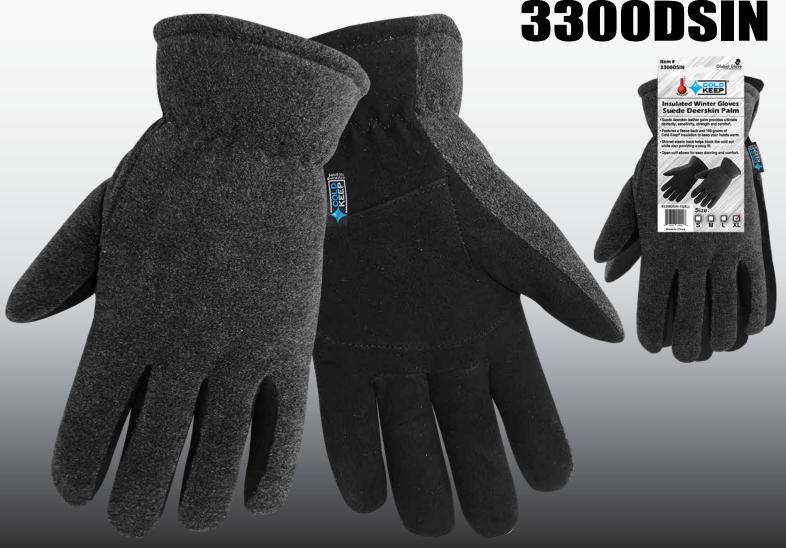

# Insulated Winter Gloves Suede Deerskin Palm

#### Features:

These premium, winter, suede Deerskin leather palm gloves are designed for warmth and dexterity. They feature a reinforced double palm, 100 grams of Cold Keep® insulation and a fleece back. The open cuff allows for easy donning, and a shirred elastic back ensures a secure, snug fit. Each pair is individually hang-tagged.

#### Benefits:

- Suede Deerskin leather palm improves dexterity
- Reinforced double palm increases wear protection
- 100 grams of Cold Keep® insulation, fleece back and shirred elastic cuff optomize warmth and comfort