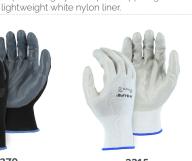

3270

SuperDex® gray nitrile palm dipped glove on

SuperDex<sup>®</sup> gray nitrile palm dipped glove on

lightweight black nylon liner.

3215

STPERDEX

All safety equipment should be selected in conjunction with an approved safety program that assesses your specific hazards. The selection and use of specific products sold by Majestic is exclusively within the control of, and remains the sole responsibility of the customer. Many variables beyond the control of Majestic affect the results obtained in applying these products. Inappropriate selection and/or use of safety products may cause serious injury.