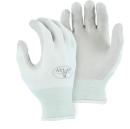

| Also Available in |                                                                      |  |
|-------------------|----------------------------------------------------------------------|--|
| 3270              | SuperDex® gray nitrile palm dipped glove on lightweight nylon liner. |  |
| 3260              | Atlas® gray nitrile palm dipped glove on white nylon liner           |  |