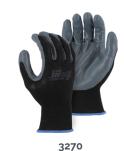

| Also Available in |                                                                      |  |
|-------------------|----------------------------------------------------------------------|--|
| 3270              | SuperDex® gray nitrile palm dipped glove on lightweight nylon liner. |  |
| 3260              | Atlas® gray nitrile palm dipped glove on white nylon liner           |  |