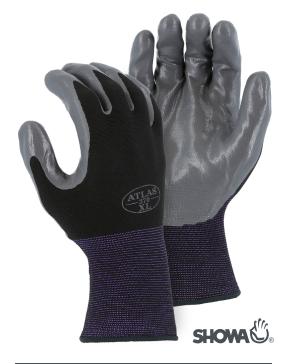

## ATLAS® KNIT GLOVE GRAY NITRILE PALM ON BLACK NYLON LINER

- Gray nitrile palm dipped glove
- Black nylon liner
- ◆ Genuine Atlas® glove
- Color coded cuff to easily differentiate between sizes.

| Technical Data |                                                         |  |
|----------------|---------------------------------------------------------|--|
| Material       | Nylon                                                   |  |
| Cuff Closure   | Knit wrist                                              |  |
| Coating        | Nitrile                                                 |  |
| Knit Gauge     | 13-gauge                                                |  |
| Sizes          | S-XL                                                    |  |
| Packaging      | 12dz/case                                               |  |
| Case Size      | WEIGHT: 15.696 lbs<br>DIMENSIONS: 16.75" X 11" X 11.25" |  |
| C00            | USA                                                     |  |