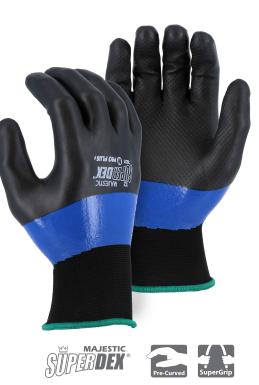

## **SUPERDEX® MICRO FOAM GLOVE OVER CLOSED CELL NITRILE DIP AND NYLON SHELL**

- Two color 3/4 micro foam dip glove
- Nylon shell
- Foam dip covers over a closed cell full dip nitrile
- Reversed diamond grip equates to superior slip resistance
- Liquid proof
- Pre-curved finger design to minimize hand fatigue and maximize comfort

| <b>Technical Data</b> |
|-----------------------|
|-----------------------|

| Material     | Nylon                                                       |  |  |
|--------------|-------------------------------------------------------------|--|--|
| Cuff Closure | Knit wrist                                                  |  |  |
| Coating      | Foam nitrile over closed cell nitrile                       |  |  |
| Sizes        | S-XXL                                                       |  |  |
| Packaging    | 12dz/case                                                   |  |  |
| Case Size    | WEIGHT: 13.968 lbs<br>DIMENSIONS: 19.25 X 11 X 11.25 inches |  |  |
| CO0          | China                                                       |  |  |