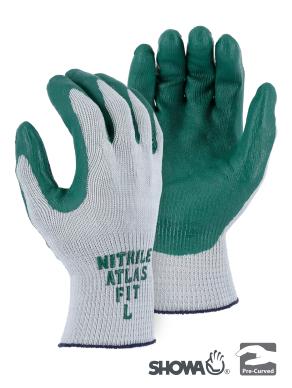

## **ATLAS® PALM DIPPED GLOVE** GREEN NITRILE PALM ON SEAMLESS KNIT LINER

- Medium weight gray cotton/polyester seamless knit glove
- Green nitrile palm coating has great grip and dexterity
- Excellent quality all-purpose work glove for applications requiring comfort and versatility
- Excellent alternative to leather and cotton
- Pre-curved finger design to minimize hand fatigue

## **Technical Data**

| Material     | Cotton/Polyester                                  |
|--------------|---------------------------------------------------|
| Cuff Closure | Knit wrist                                        |
| Coating      | Nitrile                                           |
| Knit Gauge   | 10 gauge                                          |
| Sizes        | S-XL                                              |
| Packaging    | 12 dz/case                                        |
| Case Size    | WEIGHT: 25.2 lbs<br>DIMENSIONS: 23.5* X 16* X 14" |
| CO0          | United States                                     |