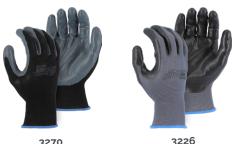

## Also Available in

| SuperDex® gray nitrile palm dipped glove on lightweight nylon liner.    |
|-------------------------------------------------------------------------|
| SuperDex® advanced foam black nitrile palm coating on gray nylon liner. |

3270

All safety equipment should be selected in conjunction with an approved safety program that assesses your specific hazards. The selection and use of specific products sold by clusively within the control of, and remains the sole responsibility of the customer. Many variables beyond the control of Majestic affect the results obtained in applying Maigetic is p these products. Inappropriate selection and/or use of safety products may cause serious injury.