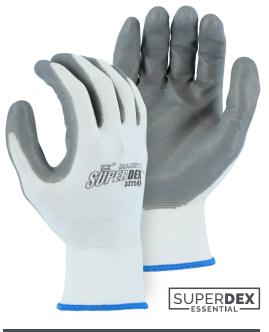

## **SUPERDEX® PALM DIPPED GLOVE** 2-LAYER FOAM NITRILE PALM ON NYLON LINER

- Advanced gray foam nitrile palm coating
- 13-gauge white seamless knit nylon liner
- High abrasion resistance
- Unsurpassed grip and dexterity on wet and dry surfaces
- Color coded cuff hem to differentiate between sizes.

## **Technical Data**

| Nylon liner                                               |
|-----------------------------------------------------------|
| Knit wrist                                                |
| Advanced Foam Nitrile                                     |
| 13-gauge                                                  |
| XS-XXL                                                    |
| 12dz/case                                                 |
| WEIGHT: 16.128 lbs<br>DIMENSIONS: 22.05" x 10.24" x 9.45" |
| China                                                     |
|                                                           |