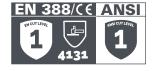

| Performance |   |   | EN388: 4131 |     |   |      |
|-------------|---|---|-------------|-----|---|------|
| Abrasion    | 0 | 1 | 2           | 3   | 4 |      |
| Cut         | 0 | 1 | 2           | 3   | 4 | 5    |
| Tear        | 0 | 1 | 2           | 3   | 4 |      |
| Puncture    | 0 | 1 | 2           | 3   | 4 |      |
|             |   |   | ANSI        | CUT |   | EL 1 |