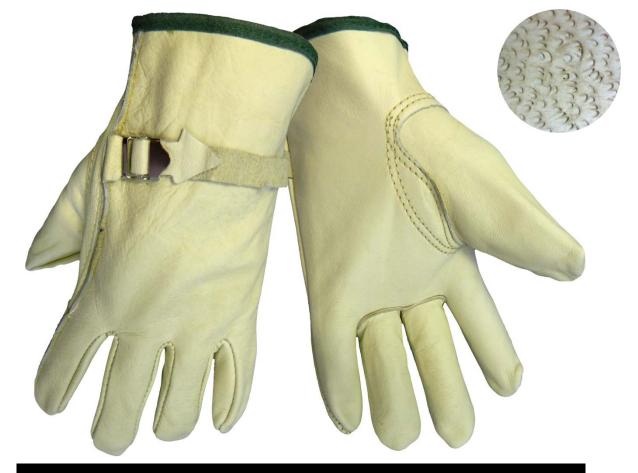

## 3200PS

| Style  | Sizes | Description                                            | Thumb    |
|--------|-------|--------------------------------------------------------|----------|
| 3200PS | S-XL  | Premium Cow Grain Drivers<br>Keystone Thumb Pull Strap | Keystone |