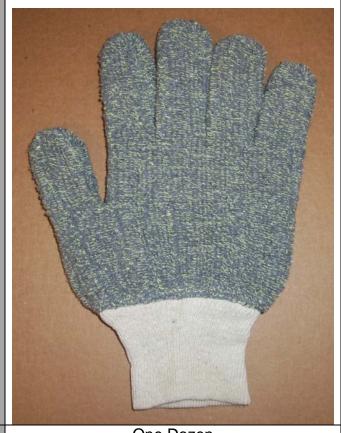

## **GLOVE SPECIFICATIONS**

| Item Number   | 3040                                                                                      |
|---------------|-------------------------------------------------------------------------------------------|
| Product Group | Kevlar Machine Knits                                                                      |
| Description   | 24 ounce, Machine Knit Terry Glove,<br>Kevlar®/Cotton Blend, Natural Cotton Knit<br>Wrist |
| 3040          |                                                                                           |

# **Heat Protection:**

The Loop-Out construction of Terry Gloves traps air and provides insulation from heat. In general, 24-ounce Terry Gloves provide intermittent heat protection up to 250°F. The addition of Kevlar® increases the cut resistance and the resistance to sparks.