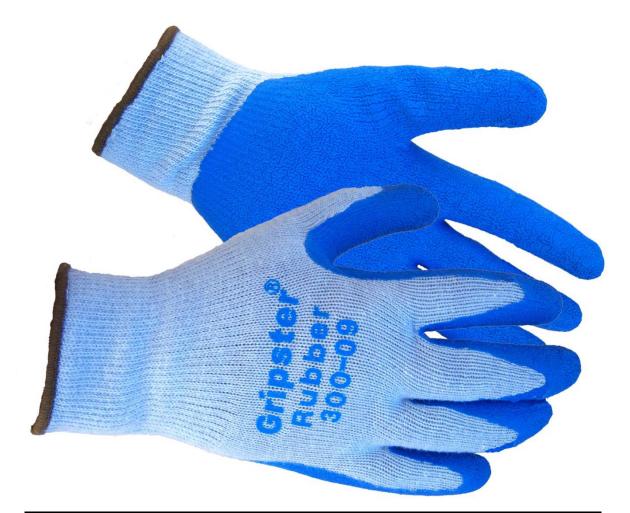

## Gripster® 300

| Style | Sizes              | Shell      | Coating            |
|-------|--------------------|------------|--------------------|
| 300   | XS (6) to XXL (11) | Grey Shell | Blue etched rubber |

Qualities:

•Snug fit

•10 gauge Poly/cotton shell for comfort

•Etched rubber palm for extra grip

www.globalglove.com

Sales@globalglove.com