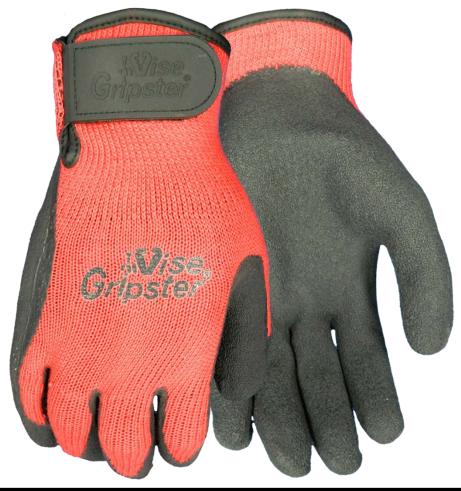

## <u>300RV</u>

| Style | Sizes                          | Shell                        | Grip                             | Cuff                                                        | Protection                                                               |
|-------|--------------------------------|------------------------------|----------------------------------|-------------------------------------------------------------|--------------------------------------------------------------------------|
| 300RV | Medium<br>Large<br>Extra Large | Red, 10 gauge<br>Poly cotton | Etched<br>palm, rubber<br>dipped | Hook and loop<br>Velcro® closure<br>for an excellent<br>fit | Sure fit and sure<br>grip means less<br>slippage and<br>chance of injury |

**Applications:** Excellent industrial & mechanical glove for all types of material handling. Perfect for any application that requires a snug fit such as handling tools or small parts.

Qualities: • Snug fit with velcro closure • Poly cotton shell for comfort • Etched rubber palm for extra grip