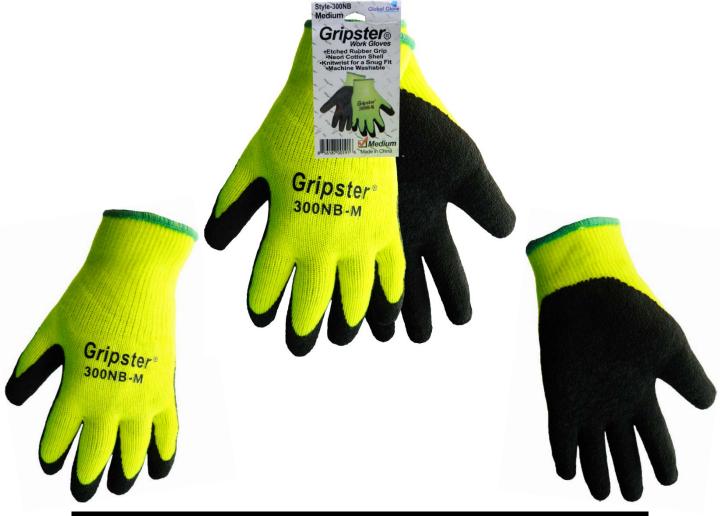

## Gripster® 300 NB

| Style | Sizes             | Shell      | Coating             |
|-------|-------------------|------------|---------------------|
| 300NB | XS (6) to XL (10) | Neon Shell | Black etched rubber |

Applications: Excellent industrial & mechanical glove for all types of material handling. Perfect for any application that requires hi visibility and a great grip, such as highway construction.

Qualities: •Snug fit •10 gauge Poly/cotton shell for comfort •Etched rubber palm for extra grip