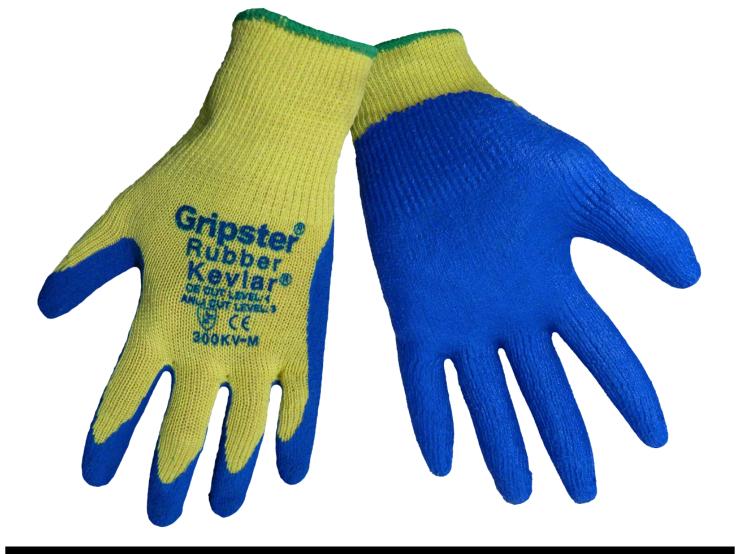

## 300KV

| Style | Sizes                      | Shell   | Grip          | Coating                                                          | Protection                                                                                   |
|-------|----------------------------|---------|---------------|------------------------------------------------------------------|----------------------------------------------------------------------------------------------|
| 300KV | XS (6)<br>thru XXL<br>(11) | Kevlar® | Etched rubber | Rubber gives<br>excellent grip as well<br>as abrasion resistance | Heavyweight liner ands<br>extra rubber coating<br>giving excellent abrasion<br>and dexterity |

## Applications:

Excellent industrial & mechanical glove for all types of material handling. The cut resistant 300KV is excellent for handling glass, or sharp metal objects.

## Qualities:

- Great fit and dexterity
- Kevlar® shell for comfort
- Etched rubber palm for extra grip
  - •American ASTM 1790 level 3

Global Glove & Safety Mfg Inc 13915 Radium St. NW

Ramsey, MN 55303

Sales@globalglove.com