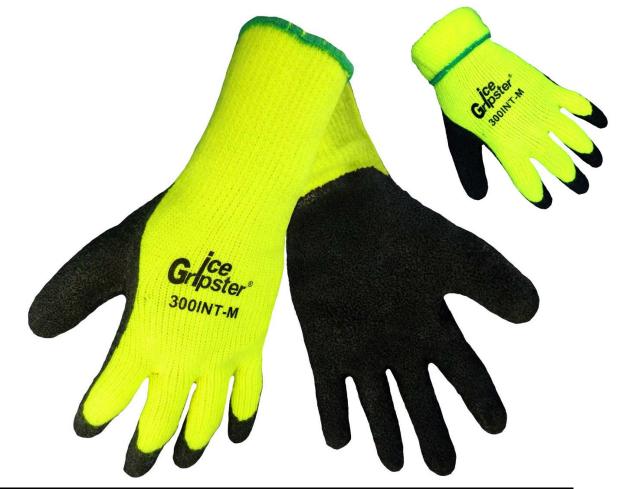

## **300INT**

| Style  | Sizes                           | Shell                                                                      | Coating                |
|--------|---------------------------------|----------------------------------------------------------------------------|------------------------|
| 300INT | 8-Med,<br>9-Large,<br>10-Xlarge | Heavy Nap<br>acrylic brushed<br>terrycloth, neon<br>safety yellow<br>shell | black etched<br>rubber |

## Qualities:

•Snug stretch fit
•Black etched rubber For extra grip
• Extra warm for cold weather

Global Glove & Safety Mfg Inc 13915 Radium St. NW Ramsey, MN 55303

Phone: 763-450-0110 Fax: 763-450-0990