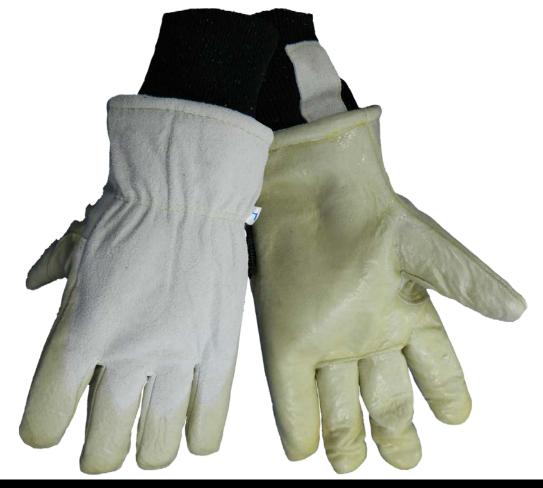

## 2800GLP

| Style   | Sizes    | Description                                                                                         |
|---------|----------|-----------------------------------------------------------------------------------------------------|
| 2800GLP | M, L, XL | Insulated freezer glove, split gray goatskin, knit<br>wrist, 150 gram thinsulate size, latex coated |
|         |          |                                                                                                     |

**Applications:** •Excellent cold weather material handling safety gloves. •Great for outdoor construction or grounds maintenance.

Global Glove & Safety Mfg Inc 13915 Radium St. NW Ramsey, MN 55303

Phone:763-450-0110 763-450-0990 Fax:

www.globalglove.com

Sales@globalglove.com Goba Gove & Safety Manufacturing, Inc.

**Qualities:** 

•150 Gram Thinsulate

•Latex coated

•Knit wrist