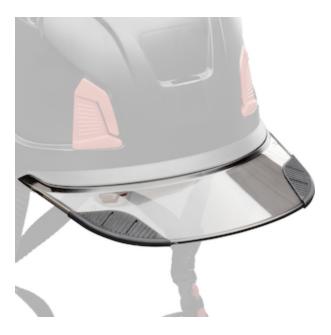

## Traverse™

Shaded Polycarbonate Front Sun Brim for Traverse™

- Quick attachment polycarbonate sun brim for Traverse<sup>™</sup> safety helmet only
- Smoke colored to allow upward visibility but also help shade user