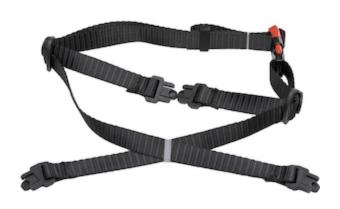

### Traverse™

Traverse Replacement 4- Point Chin Strap

- Replacement 4-point chin strap
- Durable webbing