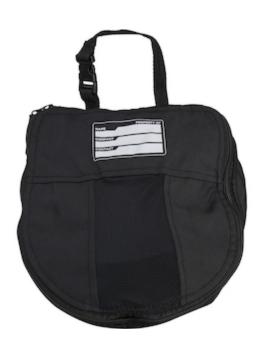

# Traverse<sup>™</sup> Deluxe Storage Bag for Traverse<sup>™</sup>

- · Black nylon with mesh lining
- Full zipper closure
- Fully sewn in nylon handle with buckle clip
- Dedicated space to label bag with identification information