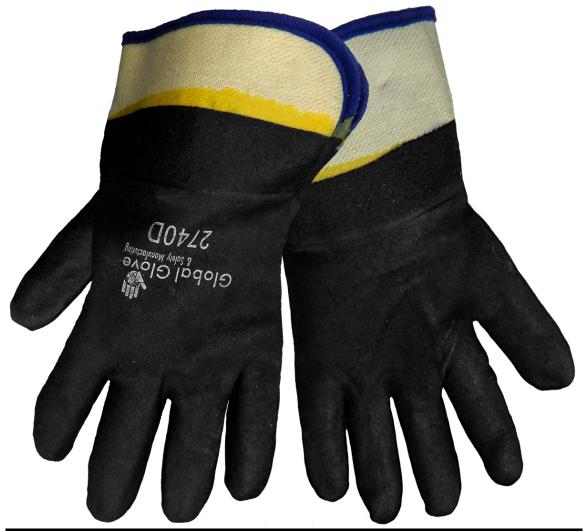

| 2740D |          |                                                                                                |             |
|-------|----------|------------------------------------------------------------------------------------------------|-------------|
| Style | Sizes    | Shell                                                                                          | Cuff        |
| 2740D | One Size | Band top yellow PVC with second dip black PVC over the top, sanded finish. 10 inches in length | Safety Cuff |

## **Qualities:**

•Special formulated PVC flexible even on the coldest days •Waterproof and warm •"Velvet" feel liner •Sanded second dip for positive wet grip

Global Glove & Safety Mfg Inc 13915 Radium St. NW Ramsey, MN 55303 Phone: 763-450-0110 Fax: 763-450-0990