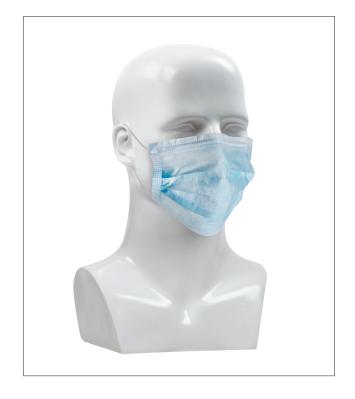

# **DISPOSABLE FACE MASK**

- Pleated style with ear loops
- High filtration efficiency for protection in many environments
- 3-ply construction
- Bacterial Filter Efficiency (BFE) 99%
- Low breathing resistance
- Latex-free and hypo-allergenic
- Adjustable nose clip