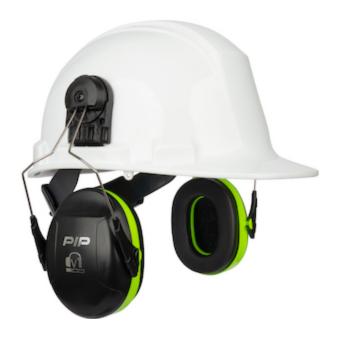

#### V1 Cap Mounted Passive Ear Muff - NRR 23

- · Length is easily adjustable to achieve a perfect fit
- Extra soft memory foam ear cushions conform to surface and head shape to ensure optimum wearer comfort
- 360° rotation for standby and resting positions
- Universal adaptor with slot for visor carrier
- Bright Color coding with v1™,v2™,v3™ noise protection indicator for easy selection and identification
- Replacement hygiene kits available separately.