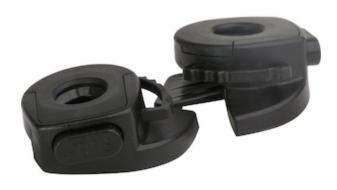

### Traverse™

Traverse Eye Shield Quick Connect Attachment Clips

• Traverse Eye Shield Protector Attachment Clips