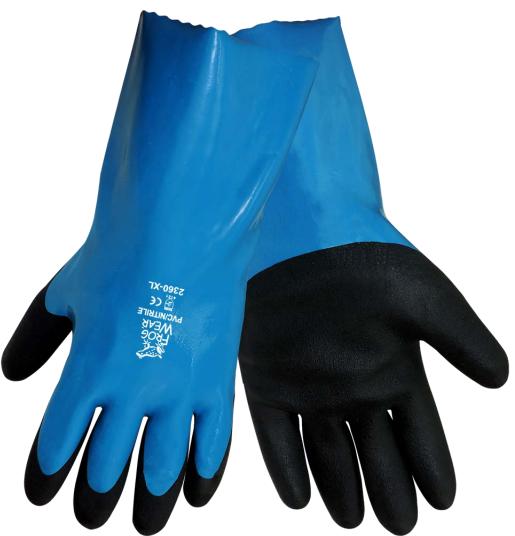

| 2360  |        |                                                                                                                                                                                                                                                                                                                                                                                                                                                                          |
|-------|--------|--------------------------------------------------------------------------------------------------------------------------------------------------------------------------------------------------------------------------------------------------------------------------------------------------------------------------------------------------------------------------------------------------------------------------------------------------------------------------|
| Style | Sizes  | Description                                                                                                                                                                                                                                                                                                                                                                                                                                                              |
| 2360  | S - XL | FrogWear <sup>™</sup> - 12 inch blue premium super flexible Nitrile/PVC blend, sandpaper finish with a seamless inner shell. Made from 50% PVC & 50% Nitrile to give great dexterity and chemical resistance. Nitrile is used for the chemical resistance and blended with 50% PVC to add additional flexibility. This blend stays flexible in cold temperature and has great chemical resistance. The sand paper grip enhances handling of slippery objects wet or dry. |

## Applications:

Great general chemical resistance against a wide range of chemicals. Best dexterity available for a supported glove.

## Qualities:

- EN388 levels: 4121
- Extremely flexible even in cold weather
  - Waterproof
  - Comfortable seamless shell
- Premium 50% Nitrile/ 50% PVC blend

Global Glove & Safety Mfg., Inc. 13915 Radium St. NW Ramsey, MN 55303