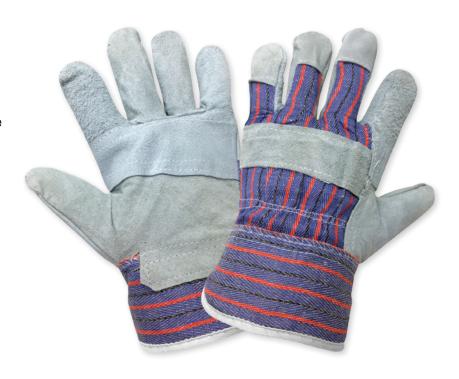

#### **DESCRIPTION**

These gunn cut leather patch palm gloves are constructed with split cowhide leather palm and a 7 oz cotton back. The safety cuff is starched to retain shape.

| INDUSTRY     |                   |  |  |  |  |
|--------------|-------------------|--|--|--|--|
| Construction | Material Handling |  |  |  |  |
| Farming      |                   |  |  |  |  |

### **FEATURES**

- Split cowhide leather patched palm
- 7 oz. canvas back allows hands to breathe
- Starched cuff retains shape and allows for easier donning and doffing

### **SPECIFICATIONS**

| PALM                  | COLOR | SHELL  | COLOR            | CUFF            | PALM           |
|-----------------------|-------|--------|------------------|-----------------|----------------|
| ECONOMY SPLIT COWHIDE | GRAY  | COTTON | BLUE/RED STRIPES | STARCHED SAFETY | STANDARD PATCH |