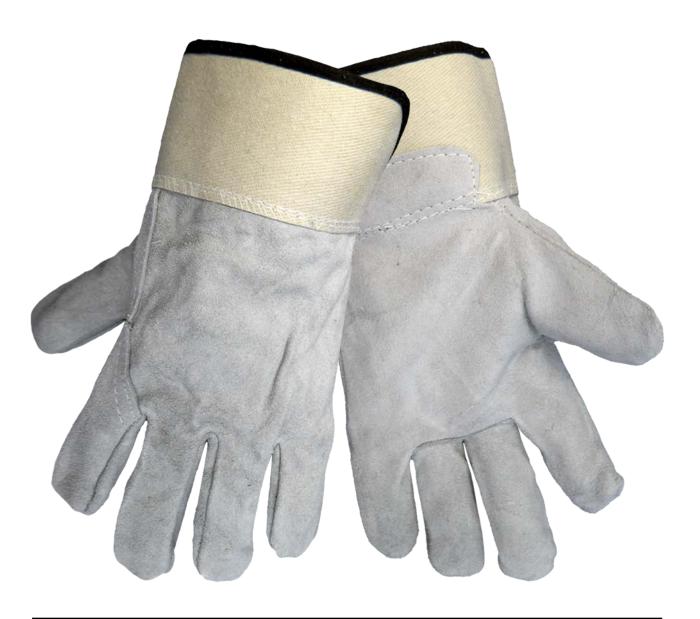

| 2250FC |         |                                                                                                          |
|--------|---------|----------------------------------------------------------------------------------------------------------|
| Style  | Sizes   | Description                                                                                              |
| 2250FC | L & 2XL | Good grade gunn cut split cow leather featuring a full leather back and washable double layer duck cuff. |

## Qualities:

• Good grade gun cut full split leather back • Washable double layer duck cuff

Global Glove & Safety Mfg., Inc. 13915 Radium St. NW

Ramsey, MN 55303

www.globalglove.com

Sales@globalglove.com

Fax: