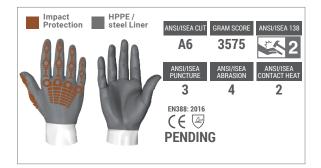

## **FEATURES:**

HexArmor® Chrome SLT® gloves are built for a wide array of applications. Each product in the series was crafted to fit the hand with a specific purpose. With multiple styles and various safety features, you can be confident that the Chrome SLT® will keep your hands protected against almost any hazard. Our Chrome SLT® gloves were designed with ultimate comfort in mind, providing unsurpassed dexterity while maintaining cut and puncture resistance. With options for cold weather protection, your hands can stay safe and comfortable in any environment.