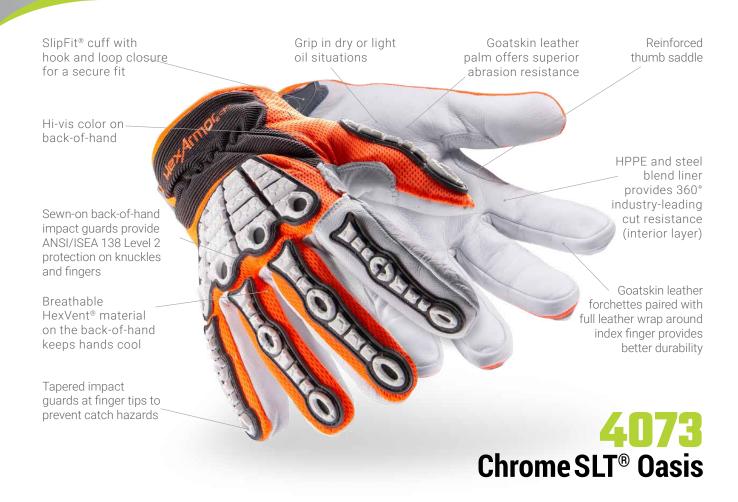

## **PROTECTION ZONES:**

## **FEATURES:**

HexArmor® Chrome SLT® gloves are built for a wide array of applications. Each product in the series was crafted to fit the hand with a specific purpose. With multiple styles and various safety features, you can be confident that the Chrome SLT® will keep your hands protected against almost any hazard. Our Chrome SLT® gloves were designed with ultimate comfort in mind, providing unsurpassed dexterity while maintaining cut and puncture resistance. With options for cold weather protection, your hands can stay safe and comfortable in any environment.

## **ATTRIBUTES:**

| Style:      | Mechanics                   |
|-------------|-----------------------------|
| Grip:       | Dry or light oil            |
| Cuff Style: | SlipFit® with hook and loop |
|             | closure                     |
| Sizes:      | 6/XS through 12/3XL         |