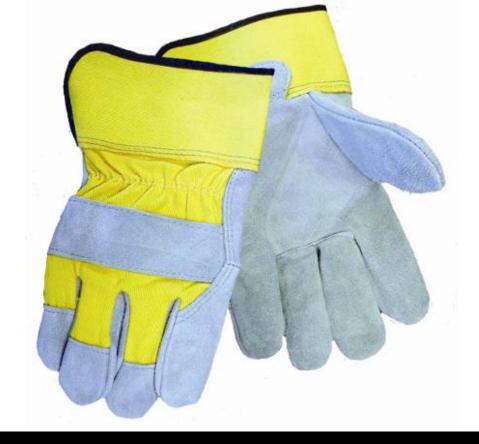

## 2190

| Style | Sizes     | Construction                                                                                                            |
|-------|-----------|-------------------------------------------------------------------------------------------------------------------------|
| 2190  | Small-2XL | Premium grade glove using select split leather, 1.6 thickness PE washable safety cuff, yellow 8 oz canvas back and cuff |

## **Applications**

Material handling, lumberyard work, shoveling. Any work that requires a quality leather palmed work glove.

## **Qualities:**

- •Premium grade select leather •1.6 mil thickness
  - •P.E. washable safety cuff

Global Glove & Safety Mfg Inc 13915 Radium St. NW Ramsey, MN 55303

Phone:763-450-0110 763-450-0990 Fax: