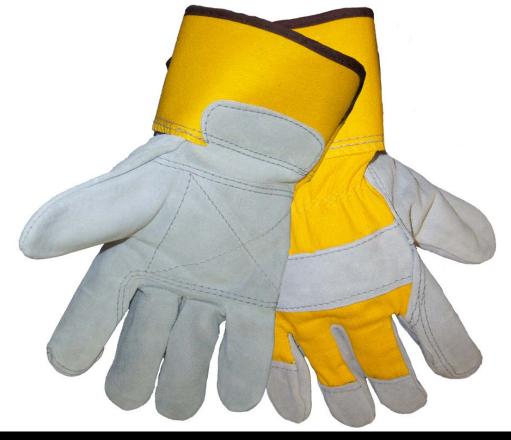

## **2190DP**

| Style  | Sizes | Construction                                                                                                                                 |
|--------|-------|----------------------------------------------------------------------------------------------------------------------------------------------|
| 2190DP | Large | Premium A grade, double palm glove using<br>select split leather, 1.0 thickness PE washable<br>safety cuff, yellow 8 oz canvas back and cuff |

Applications Material handling, lumberyard work, shoveling. Any work that requires a quality leather palmed work glove. Qualities: •Premium grade select leather •1.0 mil thickness •P.E. washable safety cuff