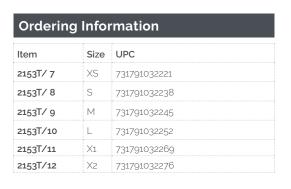

## **Technical Data**

| Material     | Back: Stretch knit with neoprene<br>knuckle<br>Palm: Grain white goatskin |
|--------------|---------------------------------------------------------------------------|
| Cuff Closure | Velcro closure                                                            |
| Color        | Black/White                                                               |
| Sizes        | XS-XXL                                                                    |
| Packaging    | 6dz/case                                                                  |
| Case Size    | DIMENSIONS: 19.41 X 14.25 X 9.25 in<br>WEIGHT: 24.34 lbs.                 |
| C00          | China                                                                     |