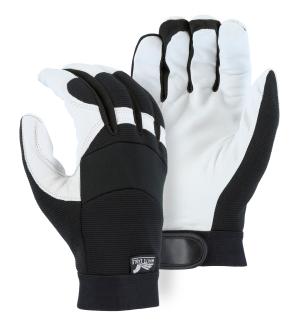

## WINTER LINED WHITE EAGLE MECHANICS GLOVE WITH GRAIN GOATSKIN PALM AND KNIT BACK

- White grain goatskin palm
- Black stretch knit back with neoprene knuckle
- ◆ 40 gram Thinsulate® lined for winter warmth
- Velcro cuff closure