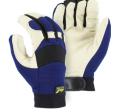

## Also Available

| 2153  | Premium white goatskin palm<br>mechanics glove with black knit<br>back, neoprene knuckle, and velcro<br>cuff closure.                       |
|-------|---------------------------------------------------------------------------------------------------------------------------------------------|
| 2152T | Premium pigskin palm mechanics<br>glove lined wit 40 gram Thinsulate®<br>with blue knit back, neoprene<br>knuckle, and velcro cuff closure. |

2152T

The Majestic "ring band" is a Registered Trademark of Majestic Glove.

All safety equipment should be selected in conjunction with an approved safety program that assesses your specific hazards. The selection and use of specific products sold by Majestic is exclusively within the control of, and remains the sole responsibility of the customer. Many variables beyond the control of Majestic affect the results obtained in applying these products. Inappropriate selection and/or use of safety products may cause serious injury.