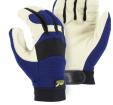

## WINTER LINED BALD EAGLE MECHANICS GLOVE WITH PIGSKIN PALM AND KNIT BACK

- Premium grain pigskin palm
- Blue stretch knit back with neoprene knuckle
- ♦ 40 gram Thinsulate® lined warmth
- Lined with a waterproof membrane to keep out the cold and wet
- ◆ Velcro cuff closure

## Technical Data

| Material     | Back: Stretch knit with neoprene<br>knuckle<br>Palm: Grain pigskin |
|--------------|--------------------------------------------------------------------|
| Cuff Closure | Velcro closure                                                     |
| Color        | Beige/Blue                                                         |
| Sizes        | XS-XXL                                                             |
| Packaging    | 6dz/case                                                           |
| Case Size    | DIMENSIONS: 19.41 X 14.25 X 9.25 in<br>WEIGHT: 25.2 lbs.           |
| C00          | China                                                              |