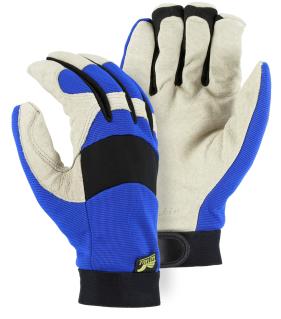

## WINTER LINED BALD EAGLE MECHANICS GLOVE WITH PIGSKIN PALM AND KNIT BACK

- Premium grain pigskin palm
- Blue stretch knit back with neoprene knuckle
- ♦ 40 gram Thinsulate® lined warmth
- Lined with a waterproof membrane to keep out the cold and wet
- ◆ Velcro cuff closure

## Technical Data

| Material     | Back: Stretch knit with neoprene<br>knuckle<br>Palm: Grain pigskin |
|--------------|--------------------------------------------------------------------|
| Cuff Closure | Velcro closure                                                     |
| Color        | Beige/Blue                                                         |
| Sizes        | XS-XXL                                                             |
| Packaging    | 6dz/case                                                           |
| Case Size    | DIMENSIONS: 19.41 X 14.25 X 9.25 in<br>WEIGHT: 25.2 lbs.           |
| C00          | China                                                              |