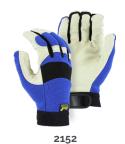

## Also Available

| 2152  | Premium pigskin palm mechanics<br>glove with blue knit back, neoprene<br>knuckle, and velcro cuff closure.                                   |
|-------|----------------------------------------------------------------------------------------------------------------------------------------------|
| 2152T | Premium pigskin palm mechanics<br>glove lined with 40 gram Thinsulate®<br>with blue knit back, neoprene<br>knuckle, and velcro cuff closure. |