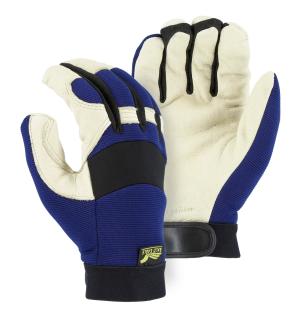

## WINTER LINED BALD EAGLE MECHANICS GLOVE WITH PIGSKIN PALM AND KNIT BACK

- Beige premium pigskin palm
- Blue stretch knit back with neoprene knuckle
- ◆ 40 gram Thinsulate® lined for winter warmth
- Velcro cuff closure

## Technical Data

| Material     | Back: Stretch knit with neoprene<br>knuckle<br>Palm: Grain beige pigskin |
|--------------|--------------------------------------------------------------------------|
| Cuff Closure | Velcro closure                                                           |
| Color        | Beige/Blue                                                               |
| Sizes        | XS-XXL                                                                   |
| Packaging    | 6dz/case                                                                 |
| Case Size    | DIMENSIONS: 19.41 X 14.25 X 9.25 in<br>WEIGHT: 25.4 lbs.                 |
| C00          | China                                                                    |