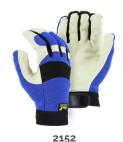

## Also Available

| 2152   | Premium pigskin palm mechanics<br>glove with blue knit back, neoprene<br>knuckle, and velcro cuff closure.                                                            |
|--------|-----------------------------------------------------------------------------------------------------------------------------------------------------------------------|
| 2152TW | Winterlined pigskin palm mechanics glove with blue knit back, neoprene knuckle, and velcro cuff closure. Includes a waterproof membrane to keep out the wet and cold. |