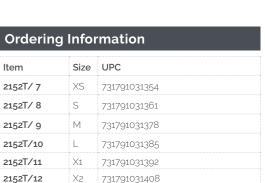

## Technical Data

| Material     | Back: Stretch knit with neoprene<br>knuckle<br>Palm: Grain beige pigskin |
|--------------|--------------------------------------------------------------------------|
| Cuff Closure | Velcro closure                                                           |
| Color        | Beige/Blue                                                               |
| Sizes        | XS-XXL                                                                   |
| Packaging    | 6dz/case                                                                 |
| Case Size    | DIMENSIONS: 19.41 X 14.25 X 9.25 in<br>WEIGHT: 25.4 lbs.                 |
| C00          | China                                                                    |