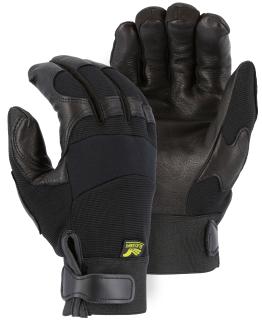

## WINTER LINED BLACKHAWK MECHANICS GLOVE WITH DEERSKIN PALM AND KNIT BACK

- Extremely comfortable winter lined glove with black grain deerskin palm
- Windproof insulation to protect the back of hand
- ◆ 100 gram Heatlok™ lined
- Stretch knit back with neoprene knuckle
- ♦ Velcro cuff closure

## **Technical Data**

| Material     | Back: Stretch knit with neoprene<br>knuckle<br>Palm: Grain black deerskin |  |
|--------------|---------------------------------------------------------------------------|--|
| Cuff Closure | Velcro closure                                                            |  |
| Color        | Black                                                                     |  |
| Sizes        | XS-XXL                                                                    |  |
| Packaging    | 6dz/case                                                                  |  |
| Case Size    | DIMENSIONS: 31 X 16 X 10.5 inches<br>WEIGHT: 27 lbs.                      |  |
| C00          | China                                                                     |  |