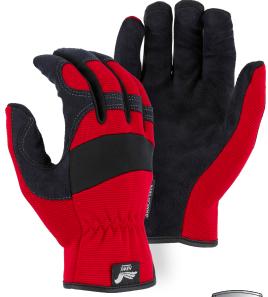

# ARMOR SKIN MECHANICS GLOVE WITH KNIT BACK

- ◆ Armor Skin<sup>™</sup> synthetic leather palm
- Knit back with neoprene knuckle
- ◆ Slip on wrist

### **Technical Data**

| Material     | Back: Stretch knit back with neoprene<br>knuckle<br>Palm: Armor Skin™ synthetic leather<br>palm |
|--------------|-------------------------------------------------------------------------------------------------|
| Cuff Closure | Slip on closure                                                                                 |
| Color        | Red                                                                                             |
| Sizes        | XS-XXL                                                                                          |
| Packaging    | 6dz/case                                                                                        |
| Case Size    | DIMENSIONS: 21.25 X 16.5X 12.25 inches<br>WEIGHT: 14.76 lbs.                                    |
| C00          | China                                                                                           |