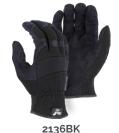

### Also Available

| 2137R  | Red Armor Skin™ mechanics glove<br>with knit back, neoprene knuckle,<br>and velcro cuff closure.    |
|--------|-----------------------------------------------------------------------------------------------------|
| 2136BK | Black Armor Skin™ mechanics glove<br>with knit back, neoprene knuckle,<br>and slip on cuff closure. |