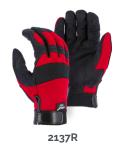

### Also Available

| 2137R  | Red Armor Skin™ mechanics glove<br>with knit back, neoprene knuckle,<br>and velcro cuff closure.    |
|--------|-----------------------------------------------------------------------------------------------------|
| 2136BK | Black Armor Skin™ mechanics glove<br>with knit back, neoprene knuckle,<br>and slip on cuff closure. |